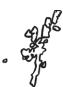

## **Countries of the United Kingdom**

Look at the map of the United Kingdom below. Label the different countries in the blank boxes.

Use the name of the countries below to help you. England Scotland Wales Northern Ireland