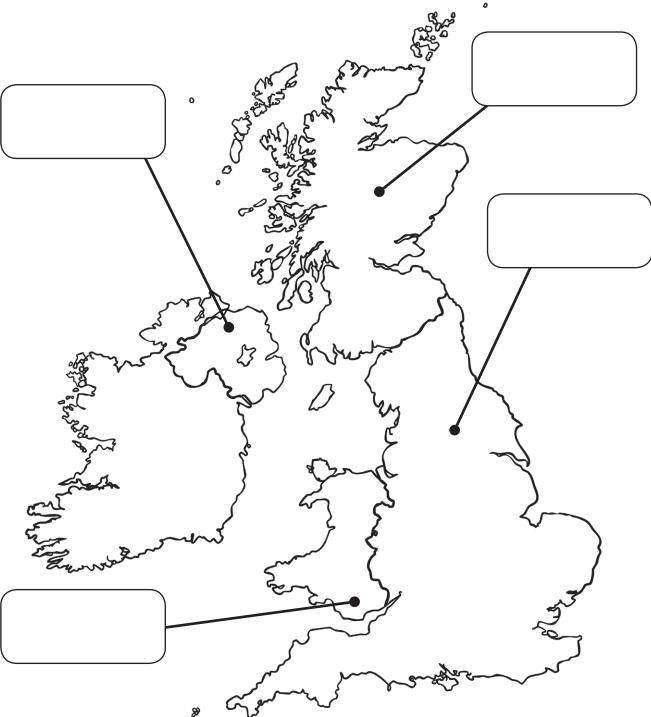

## Challenge:

Use a detailed map or atlas of the United Kingdom to help you locate the capital city of each of the different countries. Label these on your map.