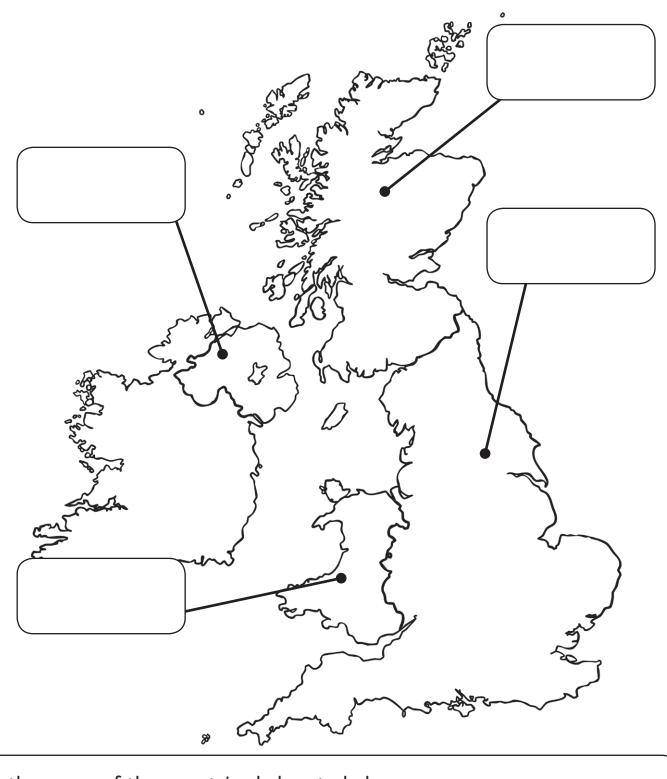

## **Countries of the United Kingdom**

Look at the map of the United Kingdom below. Label the different capital cities and countries in the blank boxes.