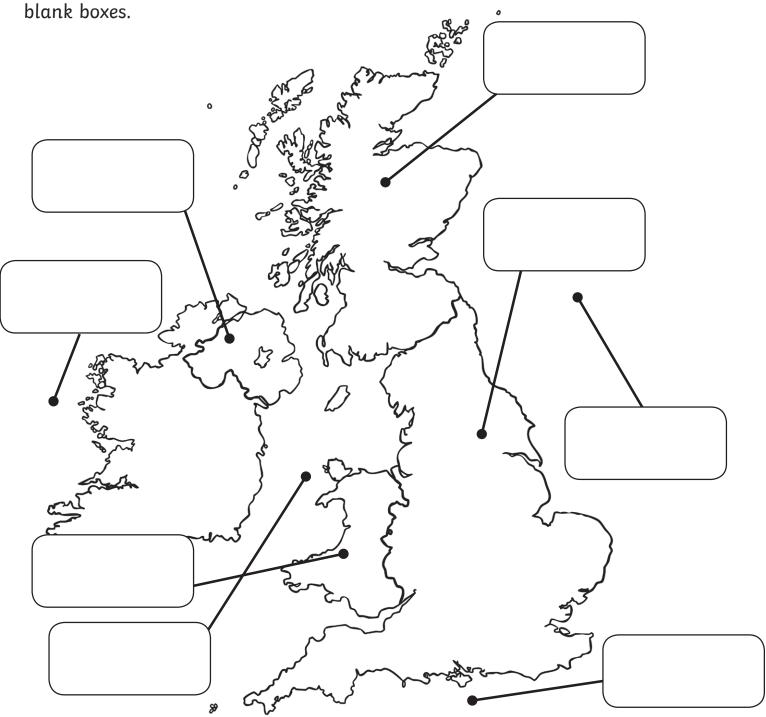

## **United Kingdom**

Look at the map of the United Kingdom below. Label at the different countries and bodies of water in the

Use the names of the countries and bodies of water below to help you.

England Scotland Wales Northern Ireland Irish Sea

North Sea Atlantic Ocean English Channel