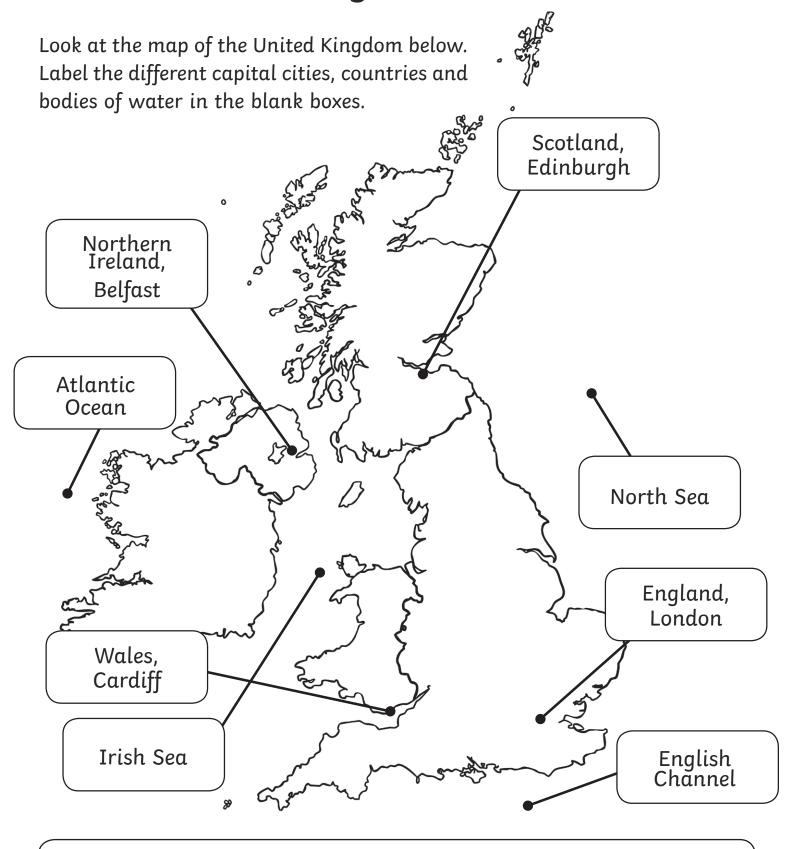

## **United Kingdom**

Look at the map of the United Kingdom below. Label the different capital cities, countries and bodies of water in the blank boxes.