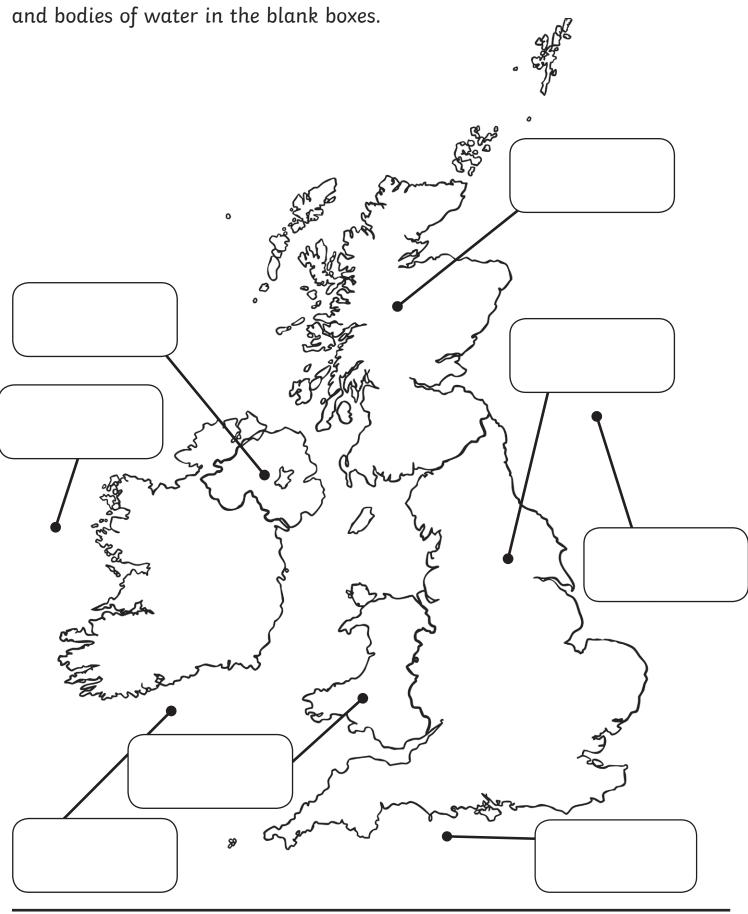

# **United Kingdom**

Look at the map of the United Kingdom below. Label the different countries