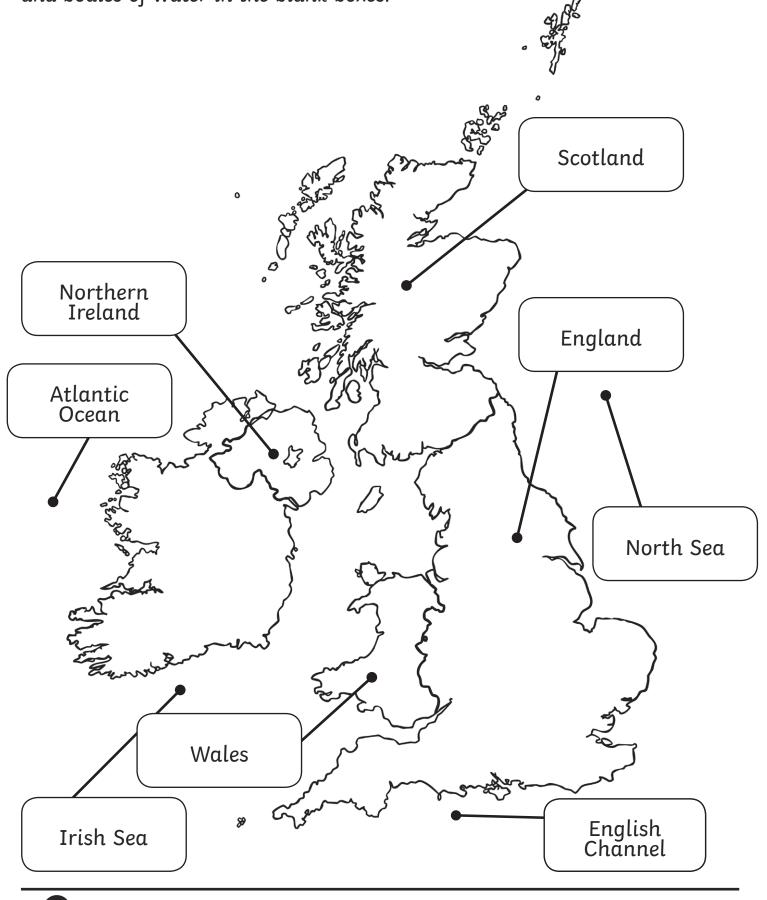

## United Kingdom - Answers

Look at the map of the United Kingdom below. Label the different countries and bodies of water in the blank boxes.