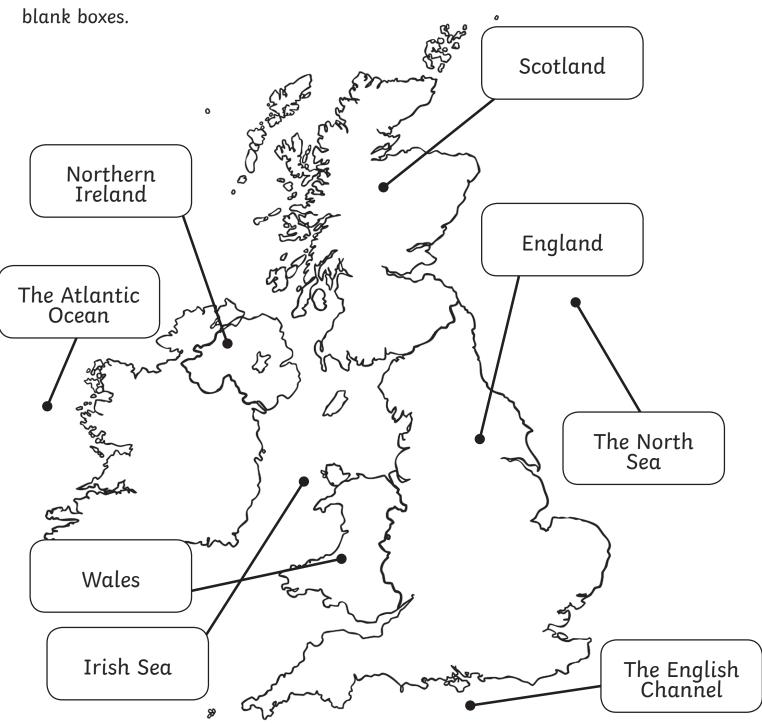

### United Kingdom - Answers

Look at the map of the United Kingdom below. Label the different countries and bodies of water in the blank boxes.

Use the names of the countries and bodies of water below to help you.

England Scotland Wales Northern Ireland Irish Sea

North Sea Atlantic Ocean English Channel